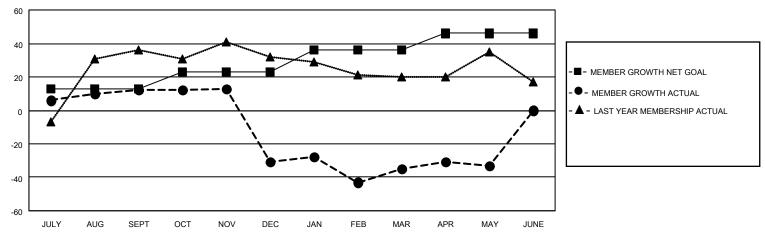

## GOALS AND ACTUAL MEMBERS CUMULATIVE

| DROPPED CLUBS: 1 |     | 32 CLUBS OF 49 ADDED 1 OR<br>MORE NEW MEMBERS | GENDER DISTRIBUTION                |              |  |
|------------------|-----|-----------------------------------------------|------------------------------------|--------------|--|
|                  |     | WORL NEW WEWBERG                              | MALE                               | 885 (67.76%) |  |
|                  |     |                                               | FEMALE 421 (32.24%)                |              |  |
| DROPPED MEMBERS  |     |                                               | NON BINARY                         | 0 (0.00%)    |  |
|                  |     |                                               | PREFER NOT TO ANSWER               | 0 (0.00%)    |  |
| DECEASED         | 34  |                                               |                                    |              |  |
| CLUB CANCELLED   | 0   | CLICK HERE FOR CUMULATIVE                     | TOTAL FAMILY UNIT MEMBERS          | 197          |  |
| OTHER            | 118 | MEMBERSHIP DATA                               |                                    |              |  |
| TOTAL 152        |     |                                               | FAMILY MEMBERS PAYING HALF DUES 99 |              |  |
|                  |     |                                               |                                    |              |  |